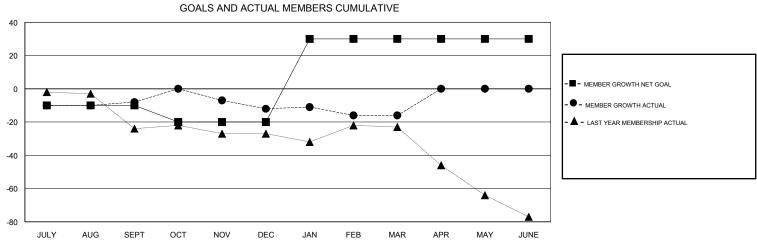

## District 5 NE

Results as of: 03/31/2019

| DROPPED CLUBS: 0  DROPPED MEMBERS |         | 23 CLUBS OF 53 ADDED 1 OR MORE<br>NEW MEMBERS | GENDER DISTRIBUTION  MALE 938 (76.14%)  FEMALE 294 (23.86%)  Women Percentage Fiscal Year Goal: 35% |     |
|-----------------------------------|---------|-----------------------------------------------|-----------------------------------------------------------------------------------------------------|-----|
| DECEASED                          | 9       | CLICK HERE FOR CUMULATIVE  MEMBERSHIP DATA    | TOTAL FAMILY UNIT MEMBERS                                                                           | 121 |
| CLUB CANCELLED OTHER              | 0<br>65 |                                               | Transcriberto Transcriber                                                                           | 61  |
| TOTAL                             | 74      |                                               | DUES                                                                                                |     |