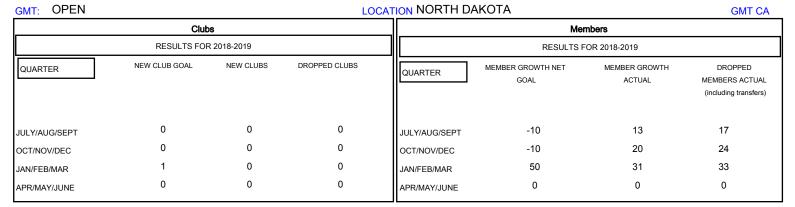

## District 5 NE

Results as of: 03/31/2019

| DROPPED CLUBS: 0  DROPPED MEMBERS |         | 23 CLUBS OF 53 ADDED 1 OR MORE<br>NEW MEMBERS | GENDER DISTRIBUTION  MALE 938 (76.14%)  FEMALE 294 (23.86%)  Women Percentage Fiscal Year Goal: 35% |     |
|-----------------------------------|---------|-----------------------------------------------|-----------------------------------------------------------------------------------------------------|-----|
| DECEASED                          | 9       | CLICK HERE FOR CUMULATIVE  MEMBERSHIP DATA    | TOTAL FAMILY UNIT MEMBERS                                                                           | 121 |
| CLUB CANCELLED OTHER              | 0<br>65 |                                               | Transcriberto Transcriber                                                                           | 61  |
| TOTAL                             | 74      |                                               | DUES                                                                                                |     |